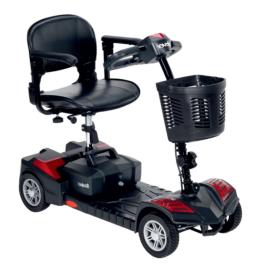

## Raven Scooter

Highly manoeuvrable and easy to use and therefore easy to take along on trips.

The Scout is the ideal foldable scooter on the road but also for use at home. Very easy to disassemble and assemble. Due to its low weight this scooter can be smoothly transported and quickly dismantled. The operation is simple and straightforward, so it can be done by almost anyone. No connecting wires or plugs, just click together or pull it apart easily again. Because these very handy foldable scooter is as easy removable, it can be transported in almost any car. But also bring on vacation in a bus or plane is possible.

## **Features**

- ✓ 4-wheel stability
- Adjustable, comfortable seating and fold down backrest
- Adjustable and padded armrests
- Quick-connect battery
- ✓ Disassembles for transport
- Convenient free-wheel release knob